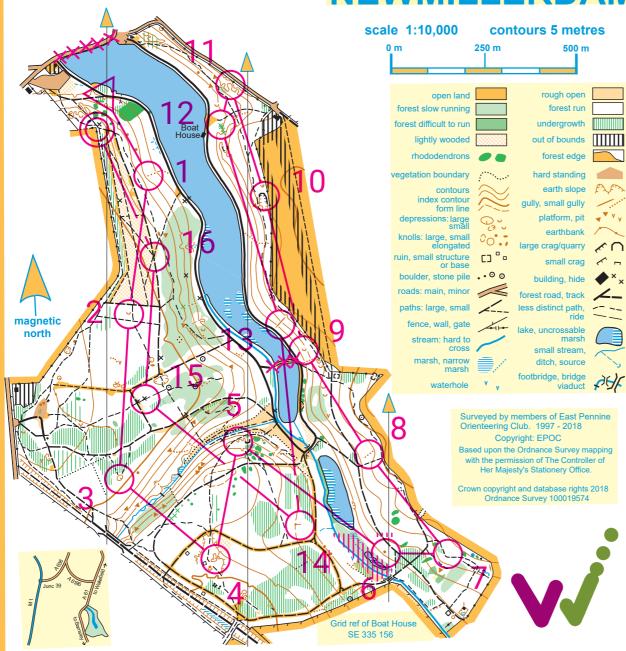

## **NEWMILLERDAM**

| Newmillerdam Lockdown |    |   |               |   |   |                 |  |
|-----------------------|----|---|---------------|---|---|-----------------|--|
| Long                  |    |   | 6.2 km        |   |   |                 |  |
| Pin Number 7212       |    |   |               |   |   |                 |  |
| $\triangleright$      |    |   | /             | / | У |                 |  |
| 1                     | 32 |   | Λ             |   |   | <u>—</u>        |  |
| 2                     | 34 |   | U             |   |   |                 |  |
| 3                     | 37 |   | $\Theta$      |   |   | •0              |  |
| 4                     | 38 |   | 0             |   |   | 0.              |  |
| 5                     | 55 | / | Λ             |   |   |                 |  |
| 6                     | 49 |   | •             |   |   |                 |  |
| 7                     | 39 |   | /             |   | < |                 |  |
| 8                     | 40 |   | 19            |   |   |                 |  |
| 9                     | 41 |   | $\cup$        |   |   |                 |  |
| 10                    | 42 |   | 777           |   |   | Or              |  |
| 11                    | 43 |   | $\mathcal{N}$ |   |   |                 |  |
| 12                    | 44 | ^ | Α             |   |   |                 |  |
| 13                    | 48 |   | Λ             |   |   | Q               |  |
| 14                    | 50 |   | ++++          |   |   |                 |  |
| 15                    | 51 |   | Δ             |   |   |                 |  |
| 16                    | 33 |   | /             | / | Y |                 |  |
| $  \bigcirc \langle$  |    |   | 370 m         |   |   | $> \! \bigcirc$ |  |